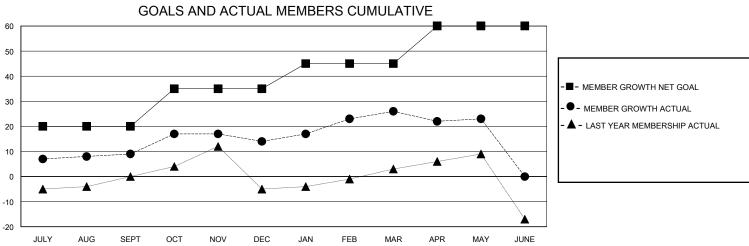

## District 5 SE

Results as of: 5/31/2024

| GMT: | LOCATION SOUTH DAKOTA | GMT CA |
|------|-----------------------|--------|

| Clubs                 |               |           |               | Members               |                       |                         |                                                    |  |
|-----------------------|---------------|-----------|---------------|-----------------------|-----------------------|-------------------------|----------------------------------------------------|--|
| RESULTS FOR 2023-2024 |               |           |               | RESULTS FOR 2023-2024 |                       |                         |                                                    |  |
| QUARTER               | NEW CLUB GOAL | NEW CLUBS | DROPPED CLUBS | QUARTER MEMB          | ER GROWTH NET<br>GOAL | MEMBER GROWTH<br>ACTUAL | DROPPED<br>MEMBERS ACTUAL<br>(including transfers) |  |
| JULY/AUG/SEPT         | 0             | 0         | 0             | JULY/AUG/SEPT         | 20                    | 18                      | 7                                                  |  |
| OCT/NOV/DEC           | 1             | 0         | 0             | OCT/NOV/DEC           | 15                    | 30                      | 22                                                 |  |
| JAN/FEB/MAR           | 0             | 0         | 0             | JAN/FEB/MAR           | 10                    | 32                      | 18                                                 |  |
| APR/MAY/JUNE          | 0             | 0         | 0             | APR/MAY/JUNE          | 15                    | 12                      | 15                                                 |  |